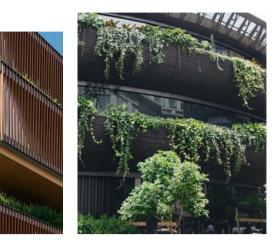

| 1.0m | Native 2 drop  |
| Juniperus taxifolia<br>lutchuensis    | Ju    | Creeping Juniper               | 140mm   | 85   | 0.3m        | 3.0m | Exotic 1 drop  |
| Myroporum parvifolium                 | Мy    | Creeping Boobialla             | 100mm   | 95   | 0.2m        | 1.5m | Native 1 drop  |
| Rosmarinus prostratus                 | Rp    | Prostrate rosemary             | 200mm   | 49   | 0,5m        | 1.0m | Exotic 1 drop  |
| Sedum mexicanum<br>Gold Mound         | SG    | Gold Sedum                     | 140mm   | 6    | 0.3m        | 0.3m | Exotic 1 drop  |
| Senecio mandraliscae                  | Sm    | Blue Chalk sticks              | 100mm   | 100  | 0.25m       | 0.6m | Exotic 1 drop  |





JUNIPERUS TAXIFOLIA LUTCHUENSIS MYROPORUM PARVIFOLIUM





LOMANDRA TANIKA





# SPECIFICATION NOTES

## SITE PREPARATION/SOIL WORKS

ALL EXISTING TREES MARKED FOR RETENTION SHALL BE PROTECTED FOR THE DURATION OF THE BUILDING WORKS. REMOVE FROM SITE ALL PERENNIAL WEEDS SUCH AS OXALIS, ONION WEED AND THE LIKE.

NO REGRADING IS TO BE CARRIED OUT WITHIN THE DRIPLINE OF THE TREES TO BE RETAINED. WHERE EXCAVATION IS NECESSARY USE HAND METHODS TO A VOID DAMAGE TO THE ROOT SYSTEM. DO NOT CUT ROOTS GREATER THAN 50MM. CUT ROOTS CLEANLY WITH A SAW AND DO NOT SEAL THE WOUND.

## TREE PROTECTION

PROTECT ALL EXISTING TREES AS NOTED ON THE DRAWINGS FOR THE DURATION OF THE BUILDING WORKS.

TAKE ALL NECESSARY PRECAUTIONS, INCLUDING THE FOLLOWING:

## TREE PROTECTION FENCE:

INSTALL A TREE PROTECTION FENCE SYSTEM AT THE MAXIMUM RADIUS ALLOW ABLE TO A CCOMMODATE THE PROPOSED DEVE