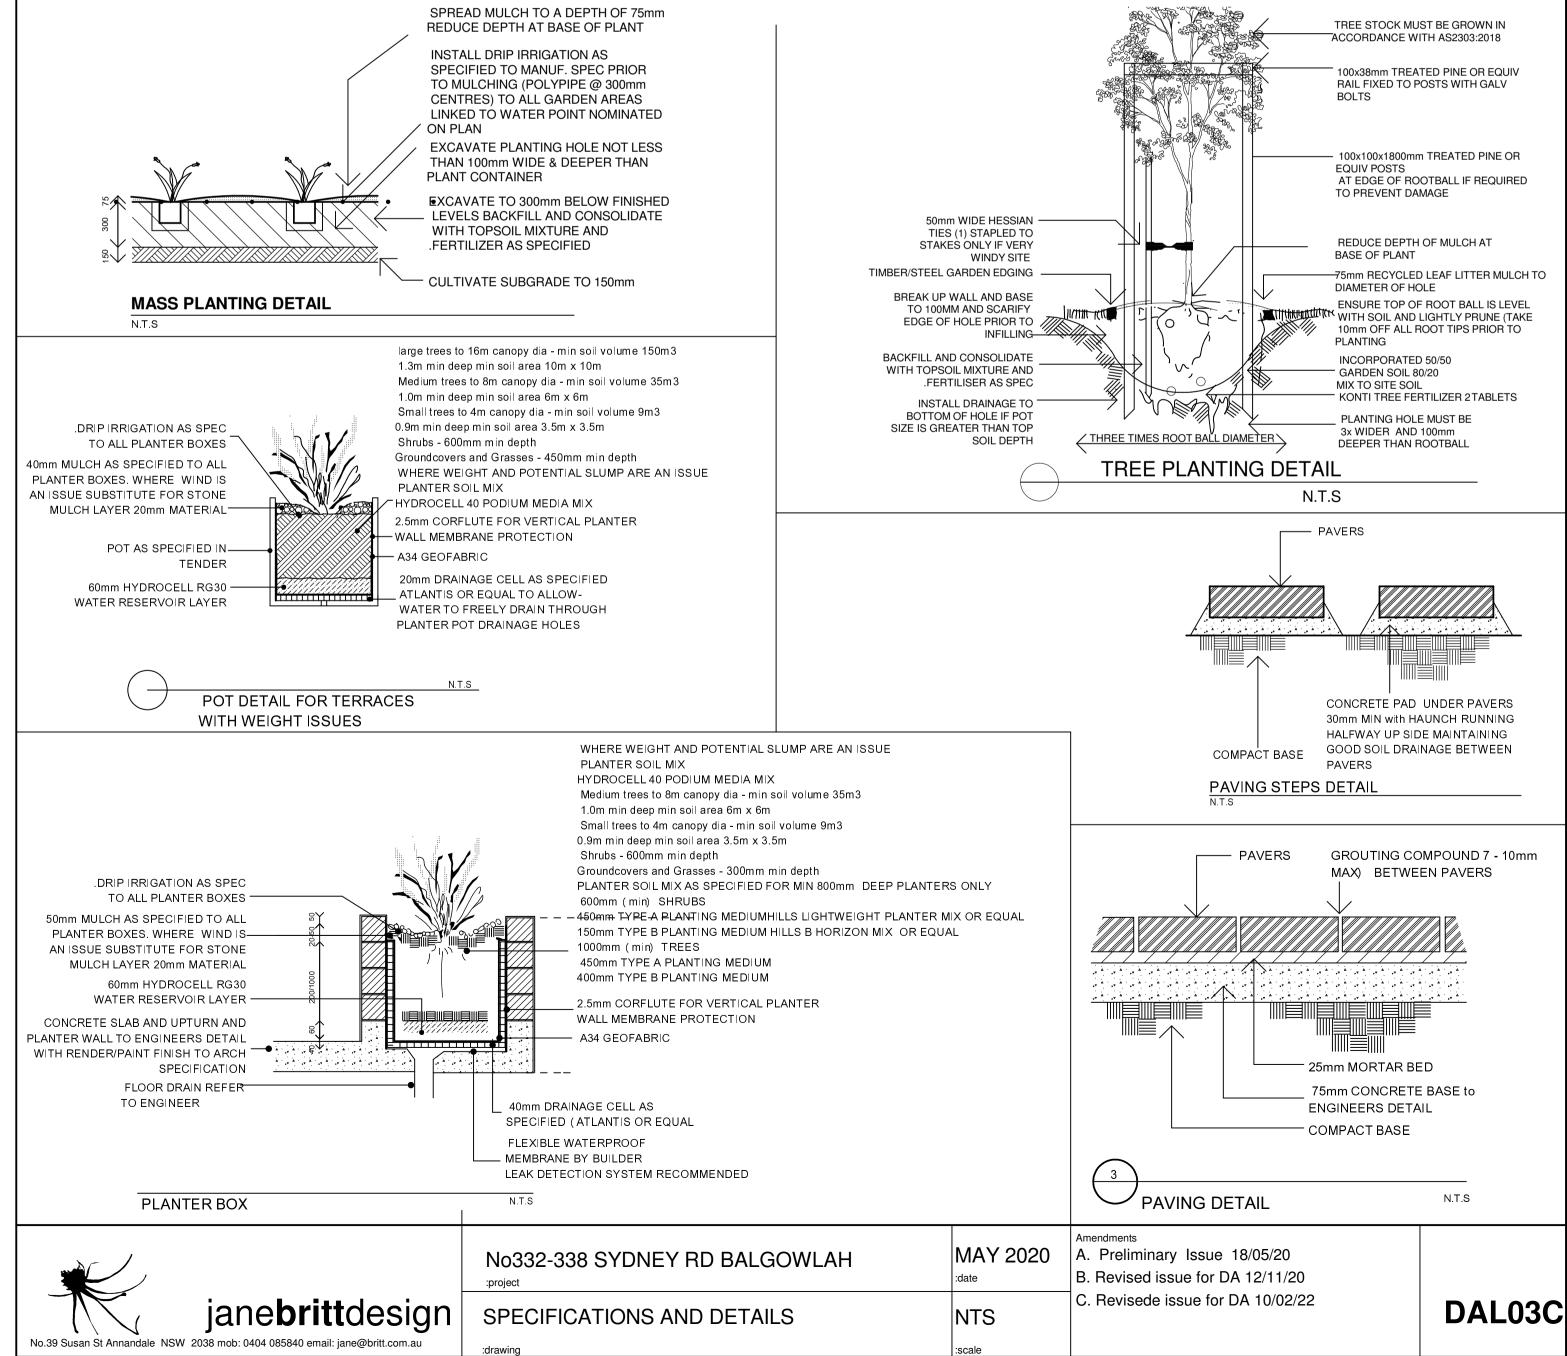

THOROUGHLY CULTIVATE THE SUBSOIL TO A DEPTH OF 150MM. SUPPLY AND INSTALL TO A DEPTH OF 300MM THE FOLLOWING SOIL MIX:

| SOIL DEPTH               |       |
|--------------------------|-------|
| TURF                     | 100MM |
| PLANTING                 | 300MM |
| SOIL MIX                 |       |
| BLACKLOAM                | 60%   |
| COARSE WASHED RIVER SAND | 40%   |
|                          |       |

SUPPLY AND PLACE 75MM LAYER OF HARDWOOD HORTICULTURAL GRADE MULCH. (GRADED IN SIZE 15MM x 15MM x 15MM, FREE FROM WOOD SLIVERS). SET DOWN 25MM FROM ADJACENT PAVING.

#### **ON SLAB PLANTERS** DRAINA GE LA YER

AFTER WATERPROOFING OF PLANTERS (BY OTHERS) LAY DRAINAGE LAYER WHICH SHALL INCLUDE:

- 40MM ATLANTIS DRAINAGE CELL OR SIMILAR APPROVED
- FILTER FABRIC EQUIVALENT TO BIDIM A34 GEOFABRIC (2mm THICK NON WOVEN, NEEDLE PUNCHED CONTINUOUS FILAMENT JOR EQUAL
- 60mm DEPTH OF HYDROCELL RG30 OR WASHED RIVER SAND LAYER 50-100MM IN DEPTH IF WEIGHT AND SOIL DEPTH IS NOT AN ISSUE

## LIGHT WEIGHT SOIL MIX

HYDROCELL 40 PODIUM MEDIA MIX – A PROPRIETARY COMBINATION OF SCORIA IN TWO SIZE GRADES COMPOSTED PINE BARK AND HYDROCELL FLAKES CREATING A LIGHTWEIGHT NON HYDROPHOBIC LOW ORGANIC CONTENT MEDIA THAT IS STABLE OVER TIME.

ALTERNATIVELY A LIGHT WEIGHT SOIL MIX COULD BE USED AND SHALL BE COMPOSED OF THE FOLLOWING MATERIALS AND MIXED IN THE GIVEN PROPORTIONS TO PRODUCE A MATERIAL WITH A pH range of 6.0-6.5. INSTALL IN 100mm LAYERS AND LIGHTLY COMPACT BETWEEN LAYERS TO MAKE UP PROVIDED DEPTHS ALLOWABLE. THIS WILL SLUMP OVER TIME

- 30% BLACK LOAM
- 30% DOUBLE WASHED COARSE RIVER SAND
- 20% BOTANY HUMUS
- 10% COMPOSTED BARK FINES 10% COMPOSTED HARDWOOD SAWDUST