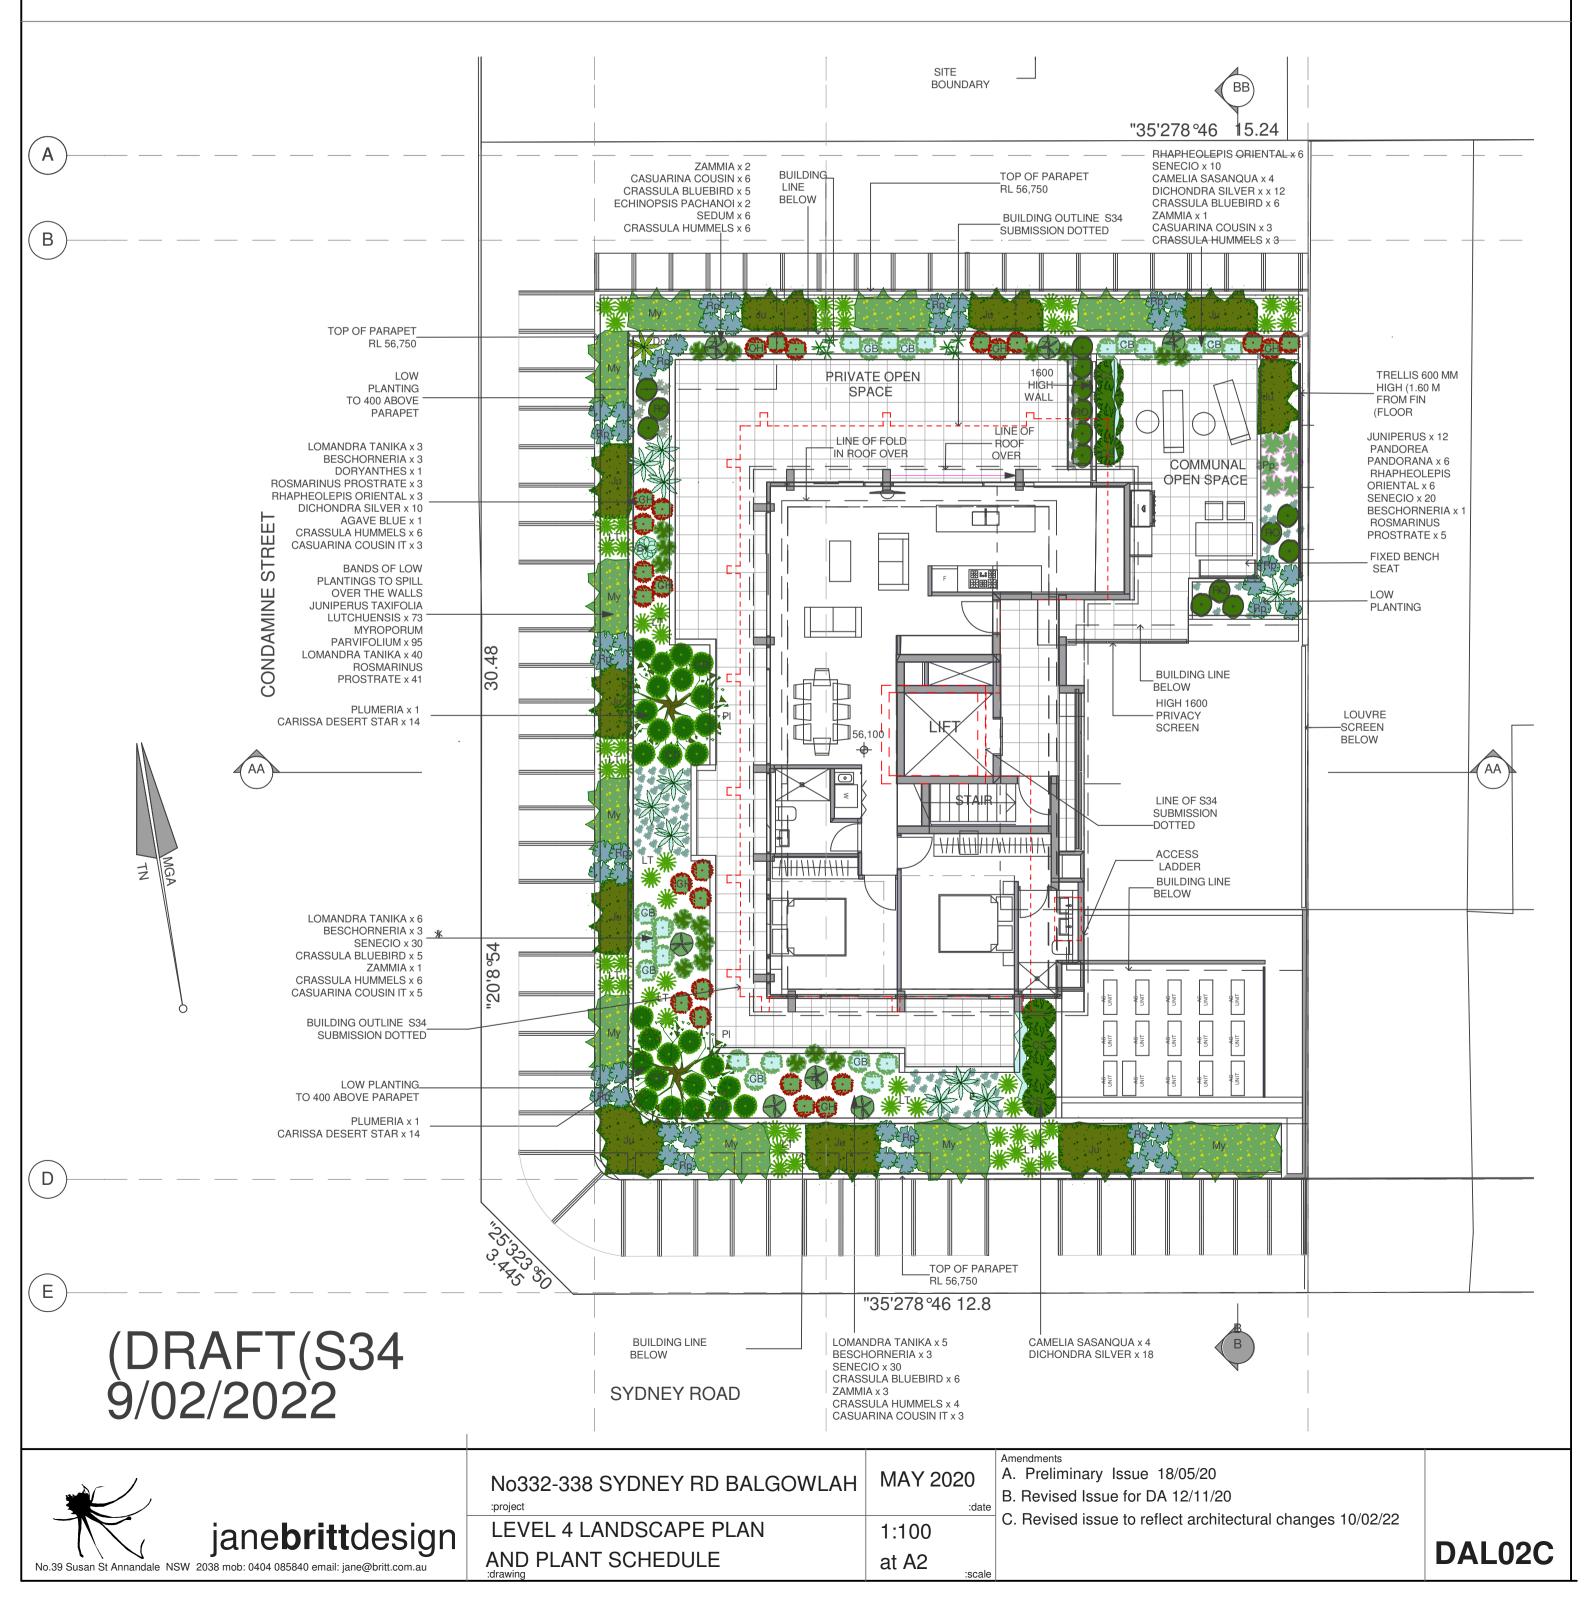

| Trees in Planters -                   | LEVE  | <b>L 4 -</b> 332-338 Sydney R  | d BALGO | WLAH | I — 10/02/2 | 22   |                |
|---------------------------------------|-------|--------------------------------|---------|------|-------------|------|----------------|
| Plumeria rubra                        | ΡI    | Frangipani 2 white<br>& 1 pink | 45lt    | 2    | 6m          | 3m   | Exotic 2 drop  |
| Shrubs in Planters                    | - LE\ | /EL 4                          |         |      |             | -    |                |
| Agave Blue Glow                       | AB    | Blue Glow Agave                | 300mm   | 1    | 0.6m        | 0.6m | Exotic 1 drop  |
| Beschorneria yuccoides                | By    | Mexican Lily                   | 300mm   | 10   | 1.0m        | 1.5m | Exotic 1 drop  |
| Camelia sasanqua 'Star<br>Above star' | Cs    | Sasanqua Camelia               | 300mm   | 8    | 4m          | 1.0m | Exotic 2 drop  |
| Carissa "Desert Star"                 | CD    | Natal Plum                     | 200mm   | 28   | 1-2m        | 1-2m | Exotic 1 drop  |
| Crassula Blue Bird                    | СВ    | Blue Jade                      | 300mm   | 22   | 0.9m        | 0.9m | Exotic 1 drop  |
| Crassula Hummel's<br>Sunset           | СН    | Hummels Sunset Jade            | 300mm   | 25   | 0.9m        | 0.6m | Exotic 1 drop  |
| Doryanthes excelsa                    | Do    | Gymea Lily                     | 300mm   | 1    | 2.0m        | 2.0m | Native 1 drop  |
| Echinopsis pachanoi                   | Ep    | San Pedro Cactus               | 200mm   | 2    | 3.0m        | 1.0m | Exotic 1 drop  |
| Rhaphiolepis Oriental<br>Pearl        | RO    | Indian Hawthorn                | 300mm   | 15   | 1.0m        | 1.0m | Exotic 1 drop  |
| Zamia furfuracea                      | Zf    | Cardboard Palm                 | 300mm   | 7    | 1.0m        | 1.5m | Exotic 1 drop  |
| Casuarina glauca<br>'Cousin it'       | СС    | Cousin it                      | 200mm   | 20   | 0.15m       | 1.0m | Native 1 drop  |
| Lomandra Tanika                       | LT    | Tanika Lomandra                | 140mm   | 54   | 0.5m        | 0.6m | Native 1 drop  |
| Pandorea pandorana                    | Ра    | Wonga Wonga Vine               | 140mm   | 6    |             | 3.0m | Locally native |
| Groundcovers & G                      | rasse | es in planters – LEVI          | EL 4    |      |             |      |                |
| Dichondra Silver Falls                | DS    | Silver Kidney Weed             | 100mm   | 40   | 0.1m        | 1.0m | Native 2 drop  |
| Juniperus taxifolia<br>lutchuensis    | Ju    | Creeping Juniper               | 140mm   | 85   | 0.3m        | 3.0m | Exotic 1 drop  |
| Myroporum parvifolium                 | Мy    | Creeping Boobialla             | 100mm   | 95   | 0.2m        | 1.5m | Native 1 drop  |
| Rosmarinus prostratus                 | Rp    | Prostrate rosemary             | 200mm   | 49   | 0,5m        | 1.0m | Exotic 1 drop  |
| Sedum mexicanum<br>Gold Mound         | SG    | Gold Sedum                     | 140mm   | 6    | 0.3m        | 0.3m | Exotic 1 drop  |
| Senecio mandraliscae                  | Sm    | Blue Chalk sticks              | 100mm   | 100  | 0.25m       | 0.6m | Exotic 1 drop  |