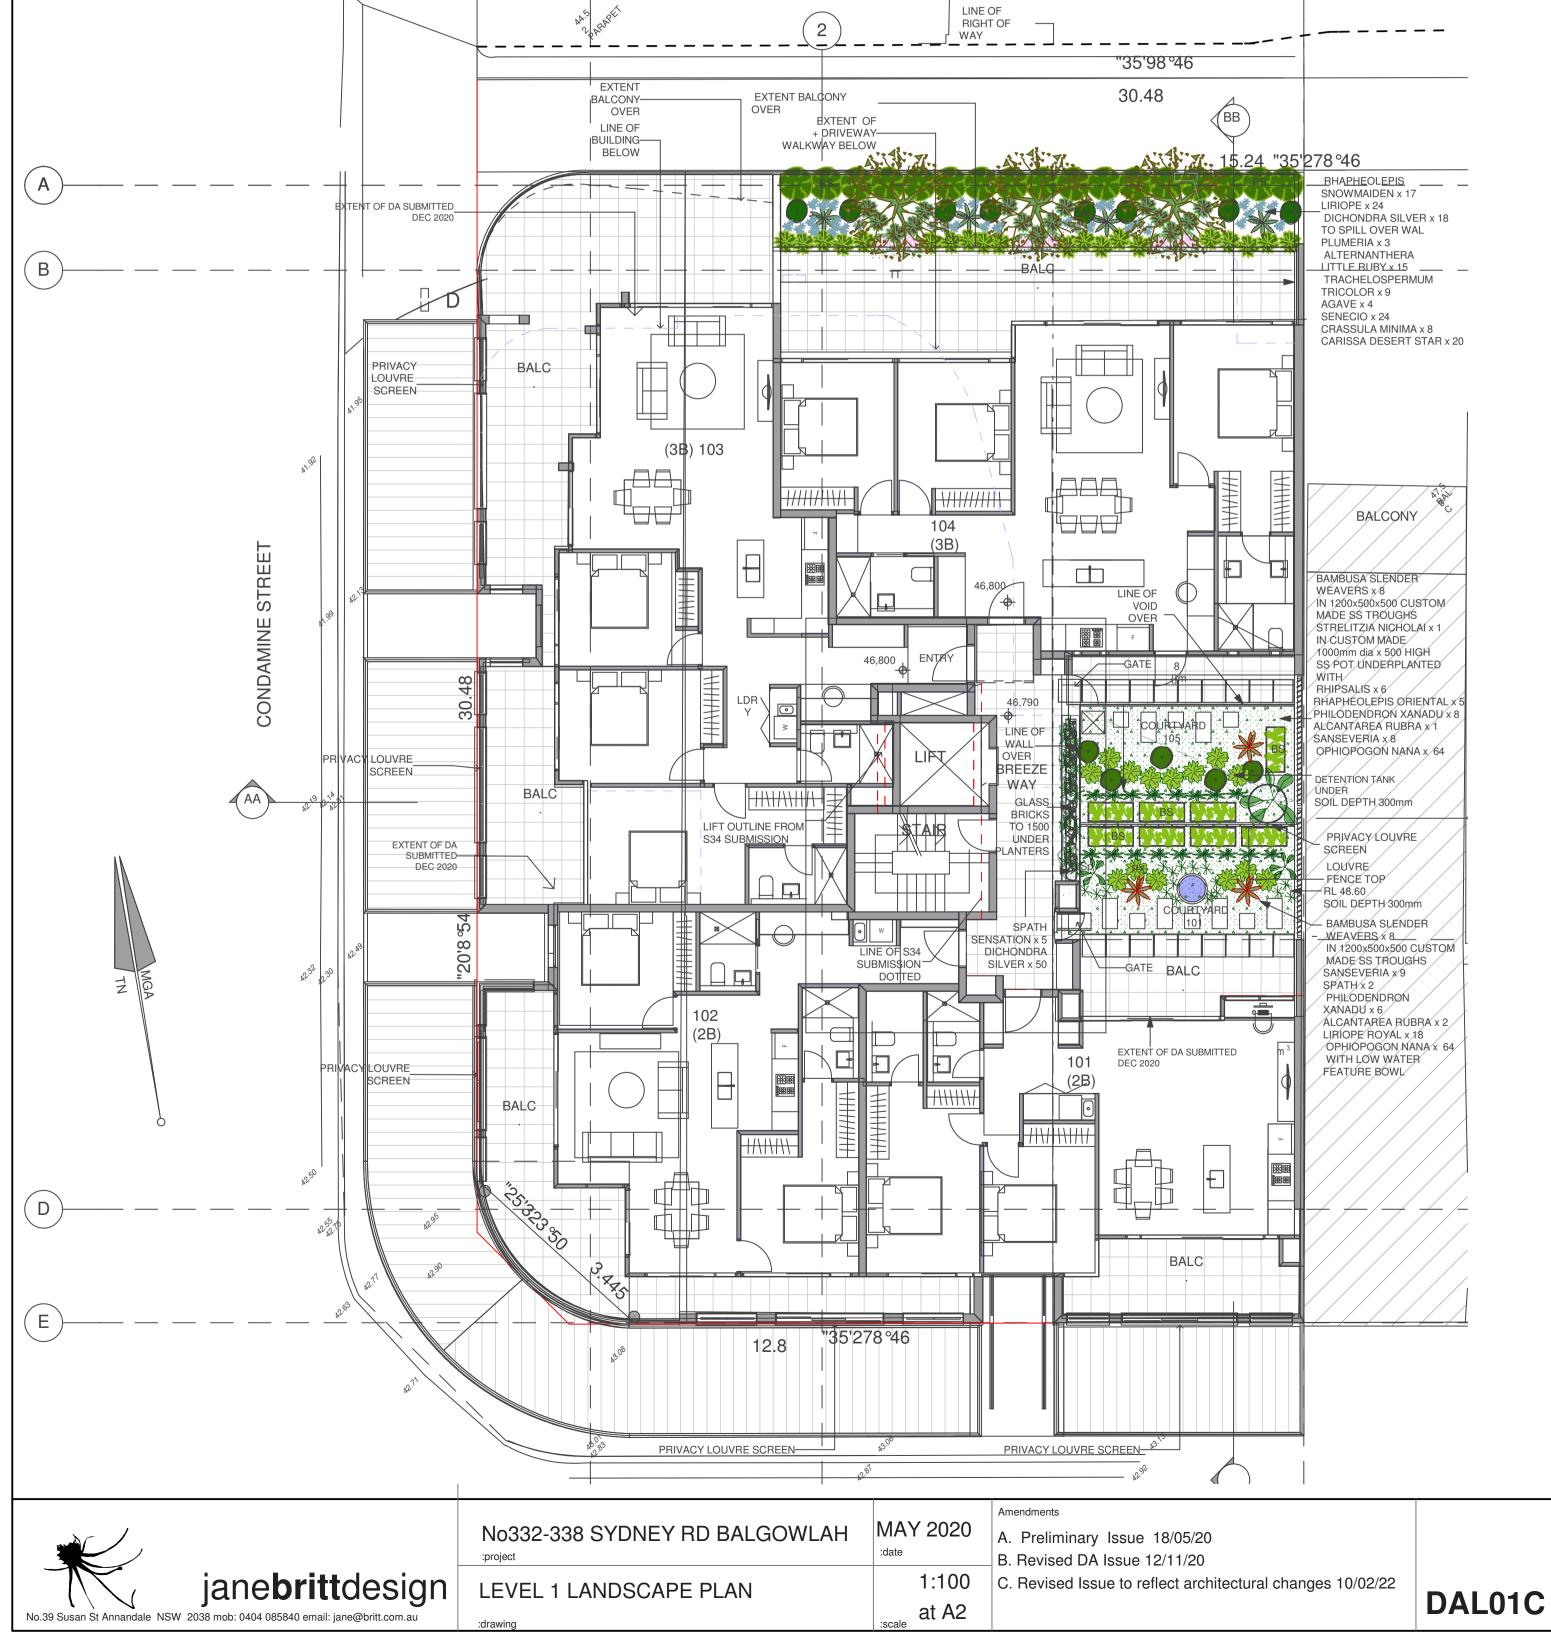

|                                    |                                   |       | <b>1</b> – 332-338 Sydney Rd<br>Frangipani 2 white |                 |      |                                                                           |                                                                               |               |
|------------------------------------|-----------------------------------|-------|----------------------------------------------------|-----------------|------|---------------------------------------------------------------------------|-------------------------------------------------------------------------------|---------------|
|                                    | Plumeria rubra                    | PI    | & 1 pink                                           | 45lt            | 3    | 6m                                                                        | 3m                                                                            | Exotic 2 drop |
|                                    | Shrubs in planters                |       |                                                    |                 |      |                                                                           | <del></del>                                                                   |               |
|                                    | Agave Blue Glow                   | AB    | Blue Glow Agave                                    | 300mm           | 4    | 0.6m                                                                      | 0.6m                                                                          | Exotic 1 drop |
|                                    | Alcantarea imperialis<br>'Rubra'  | AR    | Imperial Bromeliad                                 | 300mm           | 3    | 1.2m                                                                      | 1.5m                                                                          | Exotic 2 drop |
|                                    | Alternanthera 'Little<br>Ruby'    | AL    | Little ruby                                        | 200mm           | 15   | 0.4m                                                                      | .69mm                                                                         | Exotic 2 drop |
|                                    | Bambusa textilis<br>Gracillis     | BS    | Slender Weavers<br>bamboo                          | 300mm           | 16   | 6-8m                                                                      | 0.3m                                                                          | Exotic 3 drop |
|                                    | Carissa "Desert Star"             | CD    | Natal Plum                                         | 300mm           | 20   | 1-2m                                                                      | 1-2m                                                                          | Exotic 1 drop |
|                                    | Crassula ovata Minima             | СМ    | Jade Plant                                         | 300mm           | 8    | 0.75m                                                                     | 0.5m                                                                          | Exotic 1 drop |
|                                    | Philodendron 'Xanadu'             | PX    | Xanadu Philodendron                                | 200mm           | 14   | 0.9m                                                                      | 1.2m                                                                          | Exotic 3 drop |
|                                    | Rhaphiolepis Snow<br>Maiden       | RS    | Indian Hawthorn                                    | 200mm           | 17   | 1.5m                                                                      | 0.5m                                                                          | Exotic 1 drop |
|                                    | Rhaphiolepis Oriental<br>Pearl    | RO    | Indian Hawthorn                                    | 300mm           | 5    | 1.0m                                                                      | 1.0m                                                                          | Exotic 1 drop |
|                                    | Sansevieria trifasciata           | St    | Mother-In-Law's-Tongue                             | 200mm           | 17   | 1.5m                                                                      | 0.5m                                                                          | Exotic 1 drop |
|                                    | Spathiphyllum<br>Sensation        | Sp    | Giant Peace Lily                                   | 300mm           | 7    | 1.2-<br>1.8m                                                              | 1.2m                                                                          | Exotic 3 drop |
|                                    | Strelitzia nicholai               | SN    | Giant Bird of Paradise                             | 300mm           | 1    | 10.0m                                                                     | 5.0m                                                                          | Exotic 2 drop |
|                                    | Ground covers & G                 | rasse | es in planters – LEVI                              | EL 1            |      |                                                                           |                                                                               |               |
|                                    | Dichondra Silver Falls            | DS    | Silver Kidney Weed                                 | 100mm           | 68   | 0.1m                                                                      | 1.0m                                                                          | Native 2 drop |
|                                    | Liriope muscari 'Royal<br>Purple' | LR    | LilyTurf                                           | 140mm           | 42   | 0.45m                                                                     | 0.45m                                                                         | Exotic 2 drop |
|                                    | Ophiopogon japonicas<br>'Nana'    | ON    | Dwarf Mondo Grass                                  | 100mm           | 128  | 0.1m                                                                      | 0.1m                                                                          | Exotic 2 drop |
|                                    | Rhipsalis sp                      | R     | Mistletoe Cactus                                   | 140mm           | 6    | 0.3m                                                                      | 1.0m                                                                          | Exotic 1 drop |
|                                    | Senecio mandraliscae              | Sm    | Blue Chalk sticks                                  | 100mm           | 24   | 0.25m                                                                     | 0.6m                                                                          | Exotic 1 drop |
|                                    | T.jasminoides<br>Tri Colour       | TT    | Variegated Star<br>Jasmine                         | 200mm<br>@ 6/m² | 9    | 0.3m                                                                      | 2.0mm                                                                         | Exotic 2 drop |
| 2                                  | LINE OF<br>RIGHT OF<br>WAY        |       |                                                    |                 |      |                                                                           |                                                                               |               |
|                                    |                                   |       | "35'98°46                                          |                 |      |                                                                           |                                                                               |               |
| EXTENT BALCONY<br>OVER<br>EXTENT C |                                   |       | 30.48                                              | BB              |      |                                                                           |                                                                               |               |
| + DRIVEWA<br>WALKWAY BELO          | N                                 |       | K. ANT                                             | 15.24           | "35' | 278°46                                                                    | 6                                                                             |               |
|                                    |                                   | BALQ  |                                                    |                 |      | BHAPE<br>SNOWN<br>LIRIOPE<br>DICHO<br>TO SPII<br>PLUME<br>ALTER<br>LITTLE | <u>IE</u> OL <u>EPIS</u><br>MAIDEN x 17<br>E x 24<br>NDRA SILVE<br>LL OVER WA | L             |